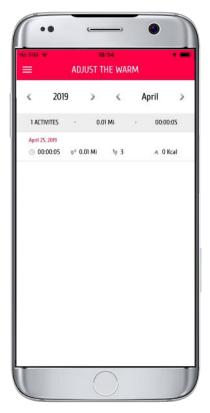

#### HISTORY SESSION

Find automatically all your previous sessions in the **History** tab. Then select the activity you want to view at the bottom of the screen. This tab allows you to compare all your activities by month.