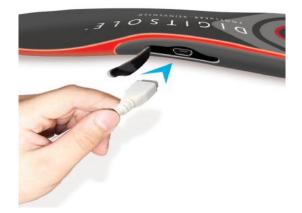

#### To load your soles:

 Connect the charging cable to the USB port on your computer or to a USB power supply unit.
We recommend using a power supply unit (Minimum current 2.0A).

2. Then connect your soles to the 2 micro USB

A full charge takes 2.5 hours. Once charged, the soles can last up to 8 hours. The battery life varies depending on the use. When the soles are fully charged, the red LED goes out.

If the battery is discharged, the battery icon on the application will show 0%. You have to recharge them.