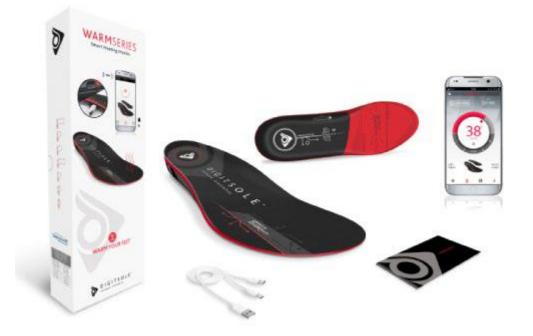

#### CONTENT OF THE WARM SERIES BOX

You will find in the box :

- 2 Warm Series V.7 insoles
- 1 user manual
- 1 cable (1 USB 2 Micro-USB)