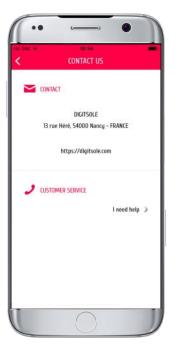

#### CONTACT US

By clicking on "**contact us**", you can directly access to the necessary information to contact the customer service.