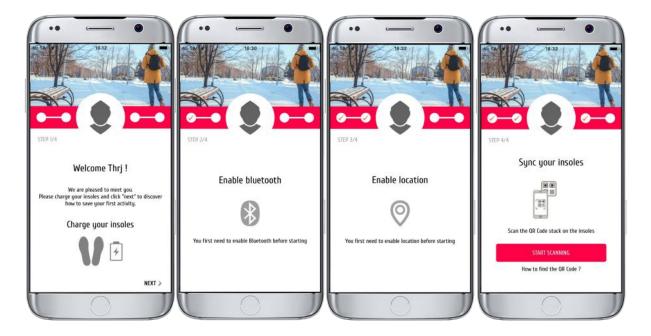

## CONNECT YOUR SOLES TO THE APPLICATION

To connect your soles, make sure they **are fully charged**: When the red light is off, the cases are fully charged with an average battery life of 8 hours.

You must then activate the Bluetooth of your phone and launch the application. Follow the instructions given by the application and make sure your soles are unplugged so that they can be detected by your phone.

#### Follow the steps below:

- 1. The application will ask you to activate Bluetooth.
- 2. The application will ask you to activate location.

3. The application will ask you to access your camera. Then, you can scan the QR code located at the back of the soles.

4. The connection will be made automatically.