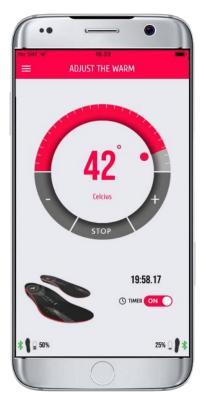

## ADJUST THE WARM OF YOUR INSOLES

To adjust the temperature of your insoles, click "**ON**".

The remaining battery of each of the soles is displayed at the bottom of the screen.

You can then select the desired heat by moving the slider from **25 to 45°C.** 

#### TIMER

You can activate and desactivate the **timer** by clicking the « **ON/OFF** » button.

Once activated, the insoles will only heat for the desired period of time.