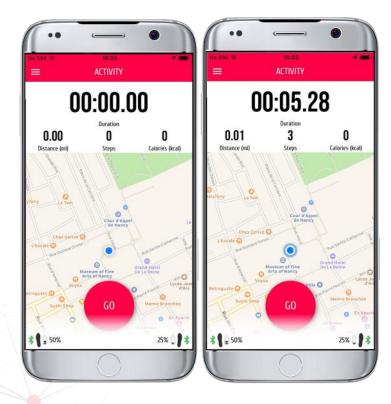

#### START A NEW ACTIVITY

To start a new activity session, your shoes must be associated with the application.

Click on "**GO**" to **start** a new working session. **(1)** 

Click on "**STOP**" to **finish** your session and check your session's statistics. **(2)** 

If during your activity, the soles disconnect from the phone, they will continue to analyze your activity. They will automatically reconnect when you press "STOP" when the activity is stopped.