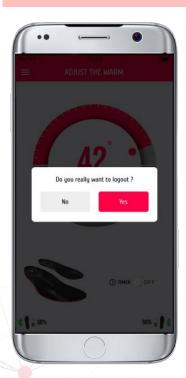

#### LOG OUT

By clicking on the "**Log out**" tab, you can log out your profile of the application.