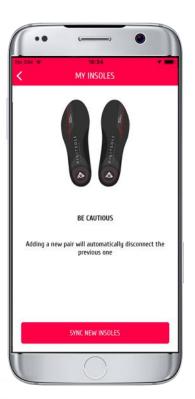

## **MY INSOLES**

By clicking on the icon "**My insoles**", you can delete your insoles if you want to replace them by another pair.