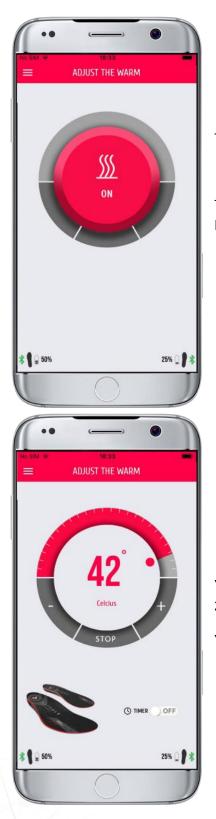

## ADJUST THE WARM OF YOUR INSOLES

To adjust the temperature of your insoles, click "**ON**".

The remaining battery of each of the soles is displayed at the bottom of the screen.

You can then select the desired heat by moving the slider from **25 to 45°C.** 

You can stop the heat by clicking on «  $\ensuremath{\textbf{STOP}}$  ».

#### TIMER

You can activate and desactivate the **timer** by clicking the « **ON/OFF** » button.

Once activated, the insoles will only heat for the desired period of time.